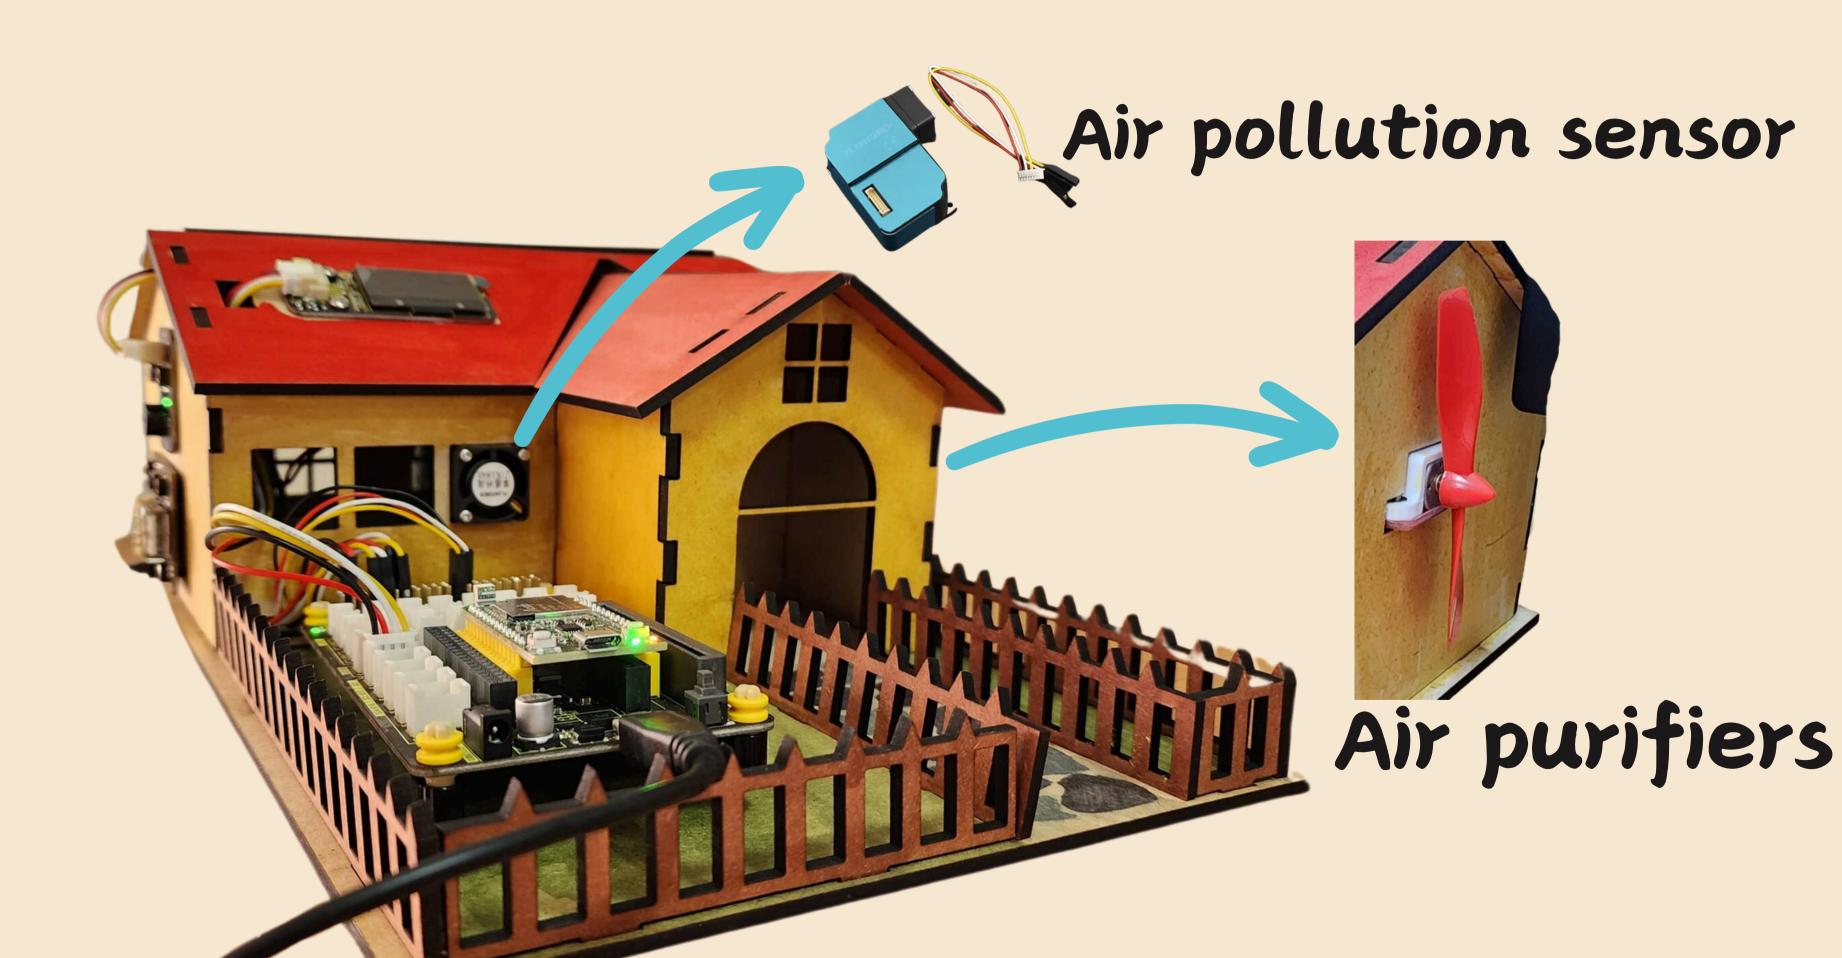

#### Main technologies: Air pollution sensors & air purifiers

#### Giant Air Purifier

大型空氣清淨機

#### Air pollution sensor

空氣汙染感測器