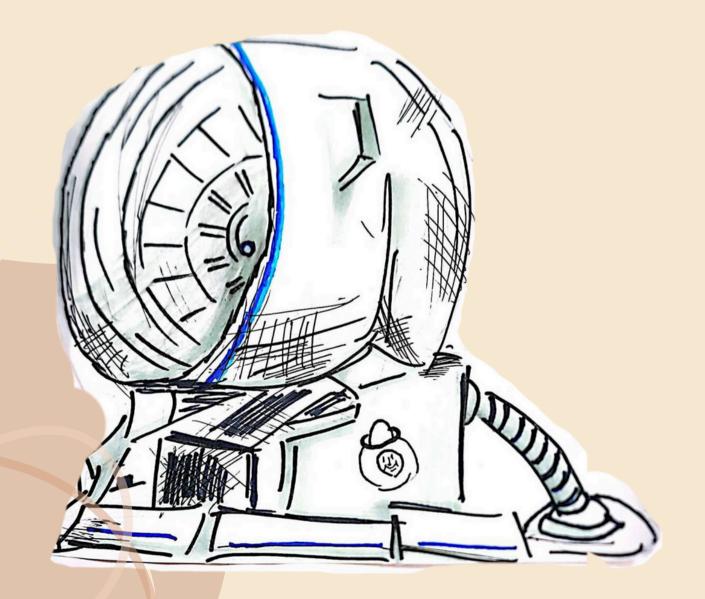

# Preventing Air Pollution: Sustainable Ship Our design: AV® SHIP



# Outline

- 1 Our team
- 2 Ship appearance
- Introduction to the ship
- Main technologies: air pollution sensors & air purifiers
- 5 Introduction to the ship parts

# Our team

- 8 Nick董育辰
- 10 Denny王大仁
- 12 Rory石堯瀧
- 13 Jimmy姜敦善
- 14 Tim薛柏騰
- 21 Angela楊韻穎
- 22 Jessica鄧牧潔
- 25 Peggy莊沛銥



### Introduction to ship appearance



#### Introduction to the ship function



#### Main technologies: Air pollution sensors & air purifiers

#### Giant Air Purifier

大型空氣清淨機



#### Air pollution sensor

空氣汙染感測器



#### Main technologies: Air pollution sensors & air purifiers



Wind Turbine風力發電機



#### Function:

Wind turbines convert wind energy into electricity using blades that capture wind, a spinning rotor, and a generator.

Non-polluting automatic air purifier

無汙染自動空氣清淨機





Function: cleans air

Movable vacuum cleaner

移動式控氣清淨機



This movable vacuum cleaner can move around the ship. It can clean the floor and produce clean air.

Sprinkler and hydro-electric power

灑水器及水力發電



Sprinkler and house

The excess water will flow down and enter the hydroelectric power

Air Cleaning Air Conditioner



It can absorb carbon dioxide.

```
開發板 7897 · 初始化
      L9110馬達驅動板 單類馬達A 初始化 A-1A腳位 7 A-1B腳位 4
      初始化 OLED顯示 SSD1308 計號: [20 ] 解析度 128x64 ]
      連線到 Wi-Fi