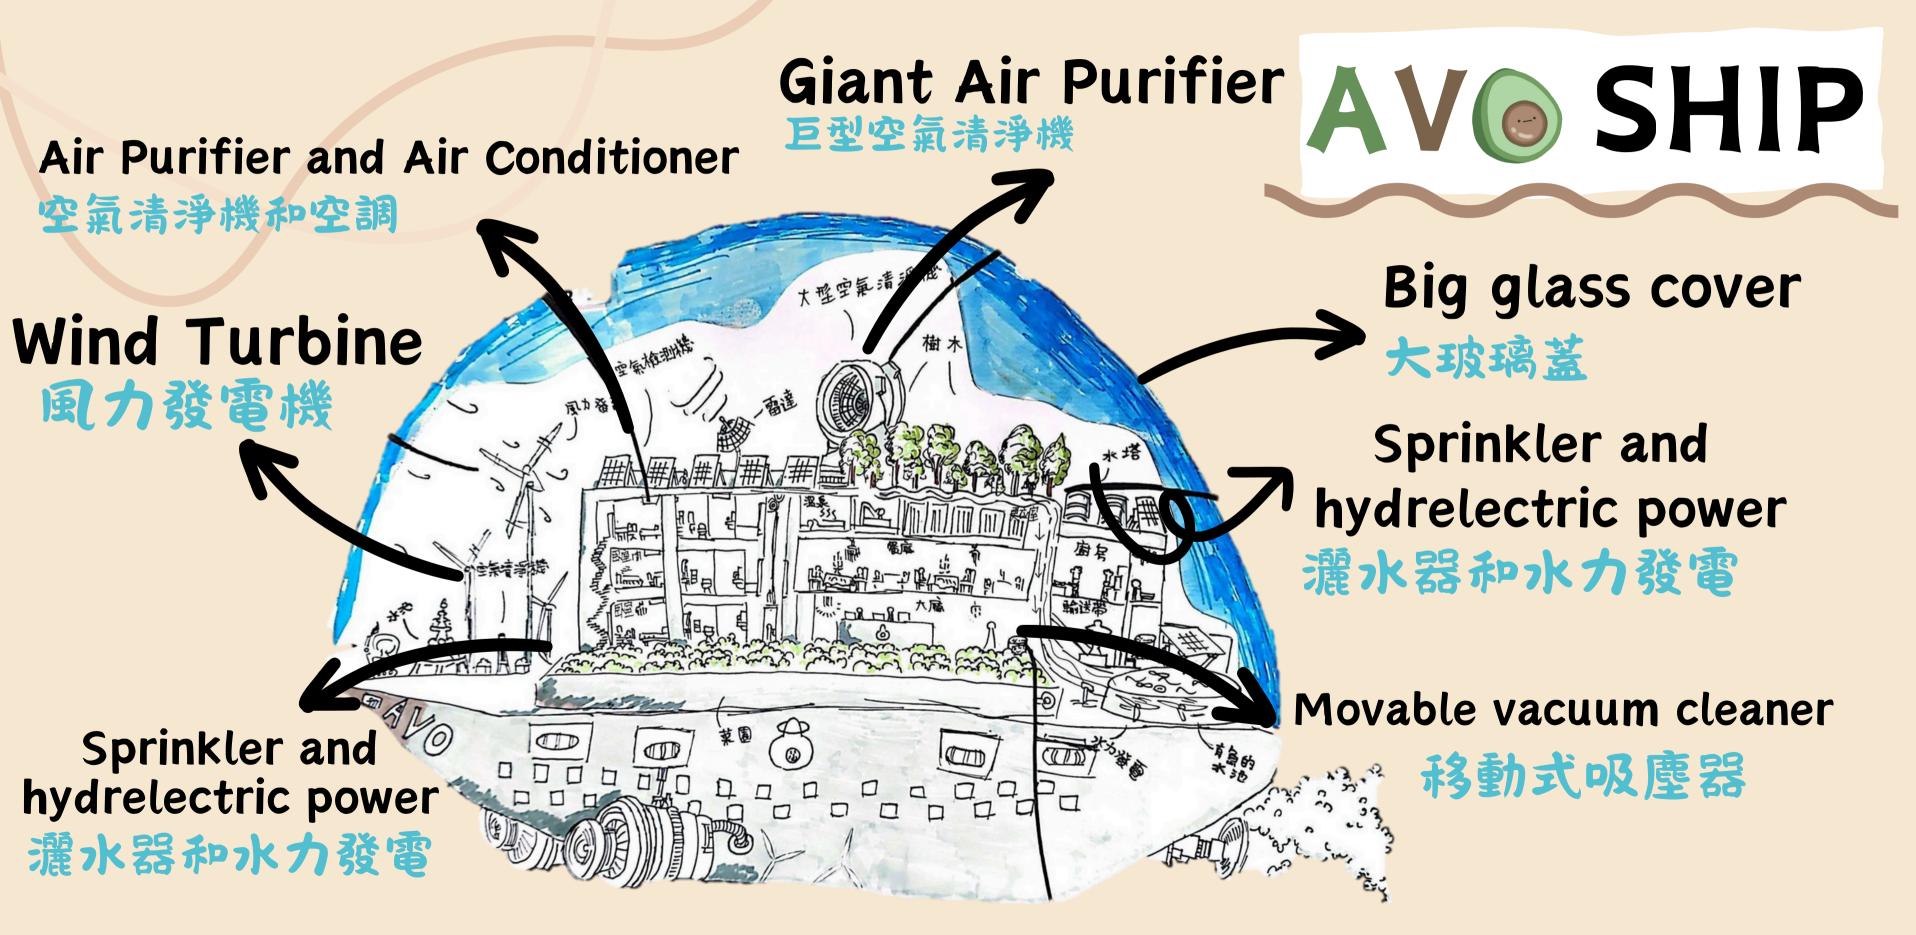

#### Main technologies: Air pollution sensors & air purifiers

#### Giant Air Purifier

大型空氣清淨機

#### Air pollution sensor

空氣汙染感測器

#### Main technologies: Air pollution sensors & air purifiers

Wind Turbine風力發電機

#### Function:

Wind turbines convert wind energy into electricity using blades that capture wind, a spinning rotor, and a generator.

Non-polluting automatic air purifier

無汙染自動空氣清淨機

Function: cleans air

Movable vacuum cleaner

移動式控氣清淨機

This movable vacuum cleaner can move around the ship. It can clean the floor and produce clean air.

Sprinkler and hydro-electric power

灑水器及水力發電

Sprinkler and house

The excess water will flow down and enter the hydroelectric power

Air Cleaning Air Conditioner

It can absorb carbon dioxide.

```
開發板 7897 · 初始化
      L9110馬達驅動板 單類馬達A 初始化 A-1A腳位 7 A-1B腳位 4
      初始化 OLED顯示 SSD1308 計號: [20 ] 解析度 128x64 ]
      連線到 Wi-Fi AP
                    Wi-Fi ID # " DonH "
               Wi-Fi 密碼 | " don@123458 >>
                                                                                                                                                               TROMEGIA CODE
      連線到MQTT
      MQTT何服器 1 44 io.adafruit.com 21
                 連接埠 1883
                          ID [ " AQI_IoT "
           Username | 44 Hmpslot019 22
           Password aio_xfmO818PI1iSikdJMOKHF4u1tekU 22
                                                                        Hmpslot019/feeds/aqi-iot.pm2-dot-5 PM2.5 PM2.5 PMS3003 · RX 2 · TX 0 · UART · PART · 
                                                                    MOST REMITED
     發佈訊息 TOPIC名稱「 " Hmpslot019/feeds/aqi-iot.pm2-dot-5 " 訊息 PM2.5成演器 PMS3003 RX 2 TX 0 - UART 取得PM2.5 或演器資料 PM2.5 (ug/m²) 轉換成 至中 (String) PM2.5 以 PM2.5 以
     發佈訊息 TOPIC名稱 ( Hmpslot019/feeds/aqi-iot.pm10 22 訊息 PM2.5或漢器 PMS3003 RX 2 TX 0 - UART · 取得PM2.5 或測器資料 PM10 · (ug/m²) 轉換成 字中 (String) · retain
     OLED顯示 清除書面
      OLED顯示 顯示內容:
          OLED顯示 繪製字串 起點: X I O Y I O 內容字串: I W Air Quality Monitor: 22
           OLED顯示 畫線 起點: X | 0 Y | 15 | 終點: X | 120 Y | 15
           OLED顯示 繪製字串 起點: X □ 0 Y □ 20 內容字串: □ ② 字串組合 □
                                                                                                                                                                     " PM 2.5: "
                                                                                                                                                                         PM2.5或测器 (PMS3003 - RX 2 - TX 0 - UART - 取得PM2.5 或测器資料 (PM2.5 - ) (ug/m²) 轉換成 (字由 (String) -
           OLED顯示 繪製字串 起點: X 0 Y 35 内容字串: 0 字串組合
                                                                                                                                                                       " PM 10: "
                                                                                                                                                                         PM2.5或测器 (PMS3003 = RX 2 = TX 0 - UART = 取得PM2.5 或測器資料 (PM10 = (ug/m²) 轉換成 字中 (String) =
           OLED顯示 畫線 起點: X 0 Y 50 終點: X 120 Y 50
                                         PM2.5或演器 PMS3003 RX 2 TX 0 - UART 取得PM2.5 或演器資料 PM2.5 (ug/m²) > 1 35 PM2.5或演器 PMS3003 RX 2 TX 0 - UART 取得PM2.5 或演器資料 PM1.0 (ug/m²) > 1 70
           執行 L9110馬達驅動板 馬達 A 轉動 面 速度(0~255) 100
                        音調 Pin 5 頻率 255 時長 (毫秒) 300
                        OLED願示 練製字串 起點: X 0 Y 55 內容字串: " Air purification begins."
            否則 L9110馬達驅動板 馬達 A 一停止
                         停止音調 Pin 5
                        OLED顯示 線製字串 起點: X 💆 🔾 Y 💆 55 内容字串: 🕻 " (Air quality is good.) "
        新建存3 10000
```