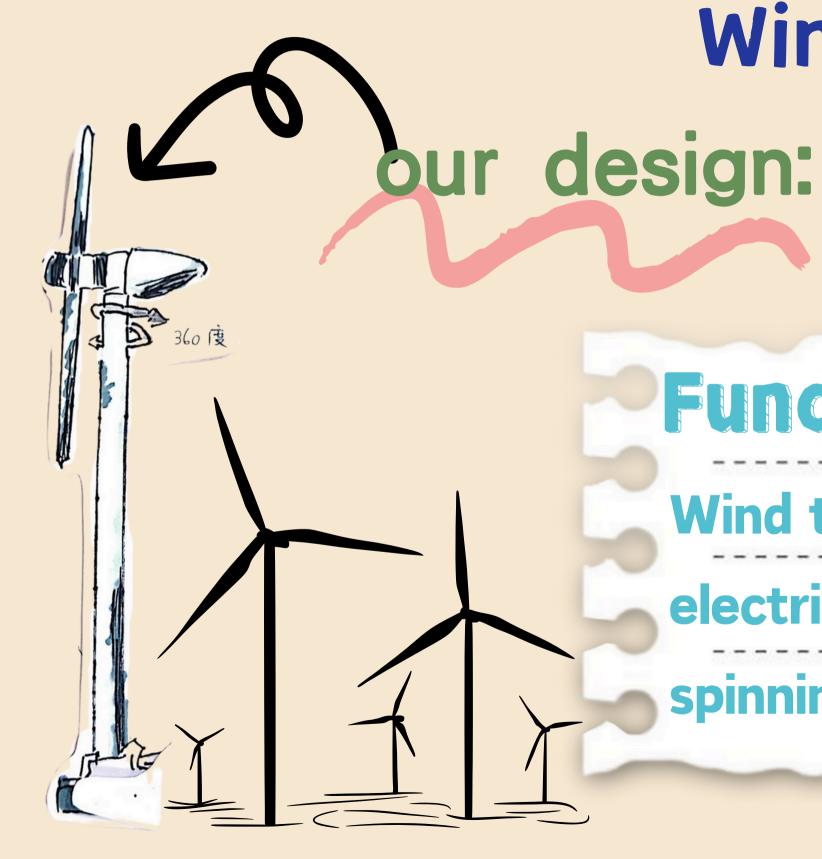

#### Main technologies: Air pollution sensors & air purifiers

Wind Turbine風力發電機

#### Function:

Wind turbines convert wind energy into electricity using blades that capture wind, a spinning rotor, and a generator.

Non-polluting automatic air purifier

無汙染自動空氣清淨機

Function: cleans air

Movable vacuum cleaner