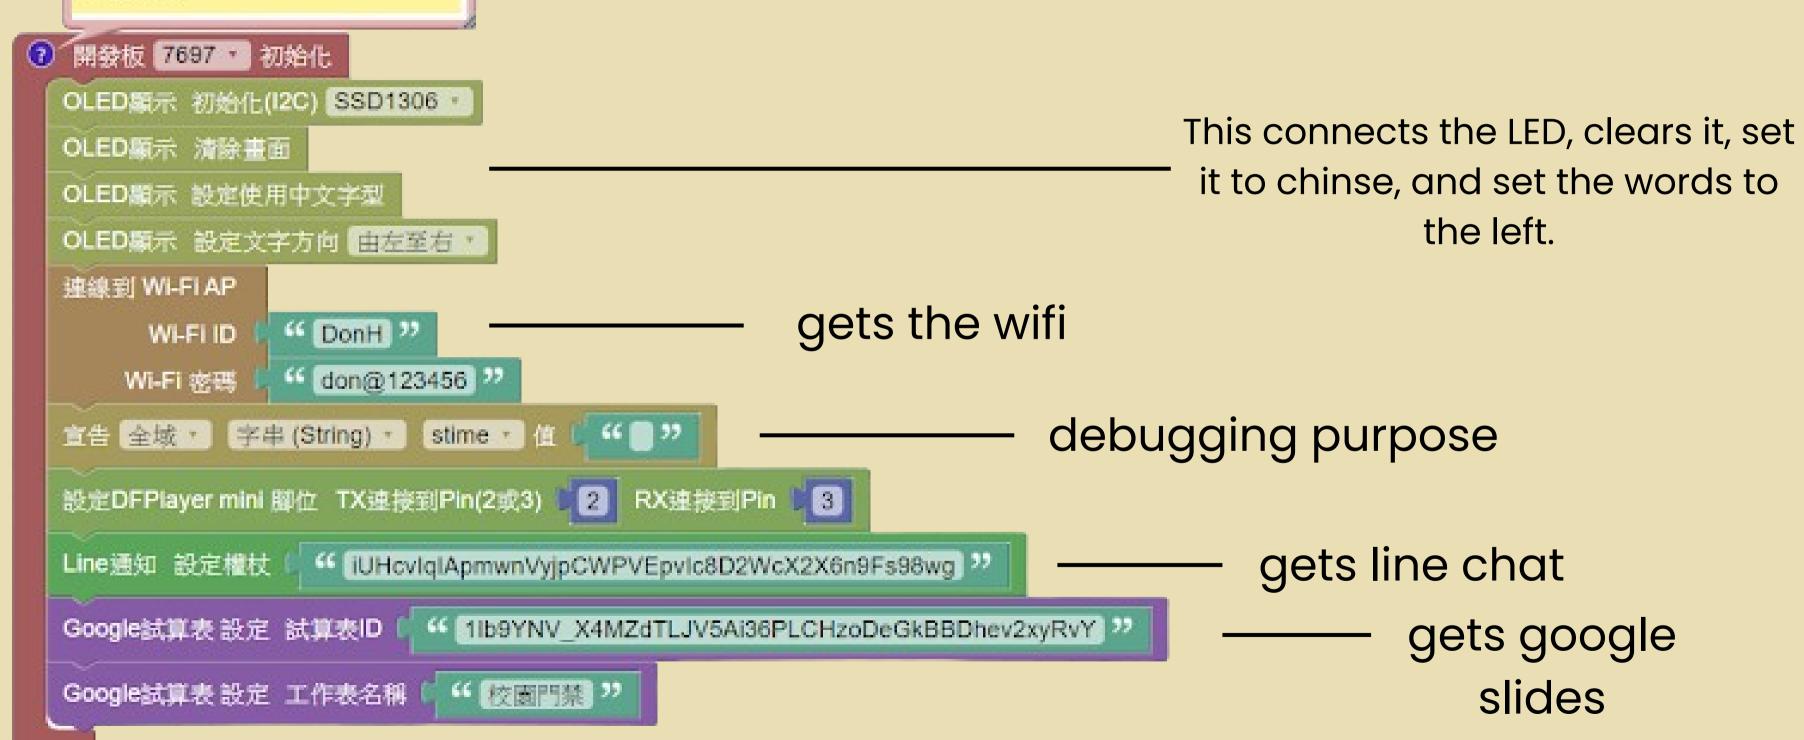

# variables

113學年度6年1班第1組校園門禁 管理系統

## code

重複執行 gets the time 設定 stime · 值 轉換成 字串 (String) · 從網際網路取得目前的時間字串(UTC+8時區) OLED顯示 顯示內容: sets the words to OLED顯示 繪製字串 起點: X 】 O Y 】 3 内容字串: 《 校園智禁管理系统》" this position OLED顯示 畫線 起點: X 0 Y 20 終點: X 120 Y 20 checks if the card has the ● 如果 44 01c89d4c 22 same code as the MFRC522 讀取卡片(不進入停止模式) 轉換成 字串 (String) \*\* inprovided string 執行 讓卡片進入停止模式 OLED顯示 繪製字串 趙點: X 3 Y 25 內容字串: "學校教師" set words " 黄小雅人校 " OLED顯示 繪製字串 起點: X 3 Y 45 内容字串: 延遲毫秒 50 Google試算表 包含時間就能 Yes 傳送資料到Google upload words to 66 T0001 " Google試算表 串接儲存資料 google sheets " 黄小龍 " 播放資料夾中音樂 資料夾線號 1 1 歌曲線號 1 1 延遲毫秒 8000 執行程序 停止。