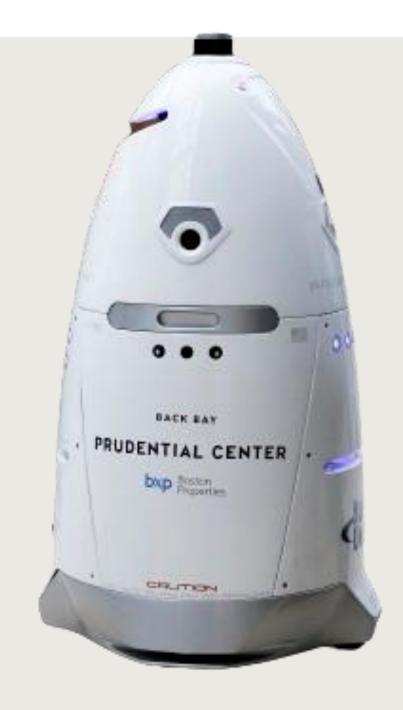

#### Letting a AI bot to

Let patrol botto patrol

AIrobots patrolling the campus, security measures can be strengthened, ensuring the safety of students, staff, and visitors.