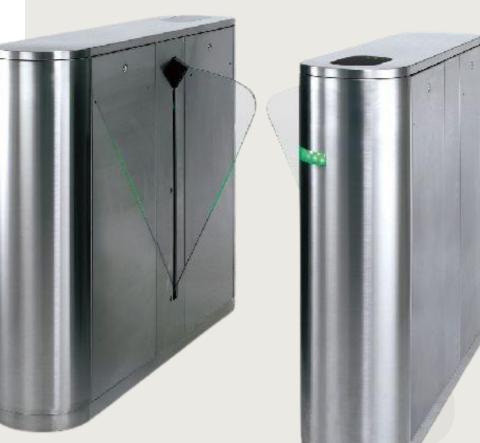

## Install Access Control Equipment

Install access control devices, including gates, and surveillance cameras at various entrances on campus.

#### Using A Access Card

Using a access card might be the best way to keep indruders out of our school, because they are easy to carry and hard to optain.