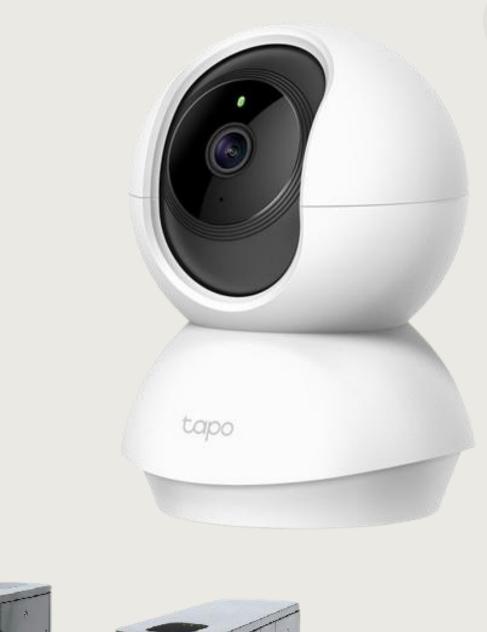

## Install Access Control Equipment

Install access control devices, including gates, and surveillance cameras at various entrances on campus.