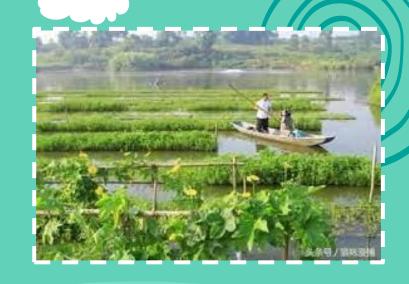

Food Problems on Floating Islands

How should we get food?

Vegetables can be grown on floating islands

Plant food on our original land and send it here

In the construction of garden projects, there methods for the planting of some aquatic plants and floating islands.

One is to build a plant at the bottom of the pool, plant the floating islands of aquatic plants in the soil.

But each method has its pros and cons.

The second method is generally more commonly used, because the method is easy. For example, when changing soil in spring, adding fertilizer and dividing plants.