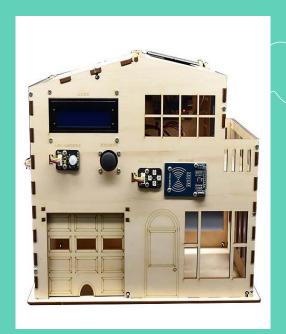

Smart House Food Solutions

Smart house uses advanced computer technology, network communication technology and integrated wiring technology in order to combine various systems which are related to home life. Through the management, our life is more comfortable and safe.

### Smart House Food Solutions

Growing
Vegetables in a
Smart House