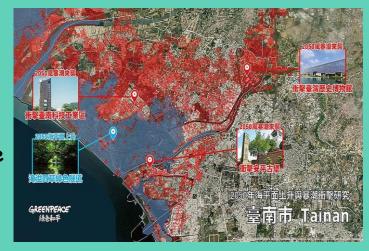

# INTRODUCTION \*\*

CHANGE IN

Tainan anping

What happen will climate change do?

Sunny weather and flooding in Tainan raise

concerns about climate change

Changes in weather have caused the Tainan Canal to flood again on sunny days. The entire canal flooded a sidewalk, and the water level was more than 20 cents high, but there was no drop of rain, but it was wet like a typhoon passing through.

#### 資料來源

https://www.cna.com.t w/news/ahel/2020082/ 40096.aspx

Taiwan is vulnerable to climate change. The increasing frequency of extreme weather events and rising sea levels caused by global warming endanger Taiwan's environment and survival. Taiwan's average temperature in the past two years has been the highest in 100 years.