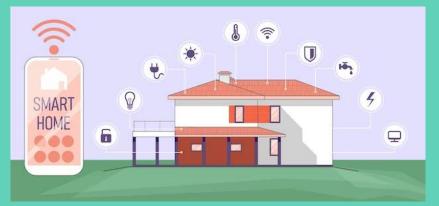

Smart House Food Solutions

Smart house uses advanced computer technology, network communication technology and integrated wiring technology in order to combine various systems which are related to home life. Through the management, our life is more comfortable and safe.

### Smart House Food Solutions

Growing
Vegetables in a
Smart House